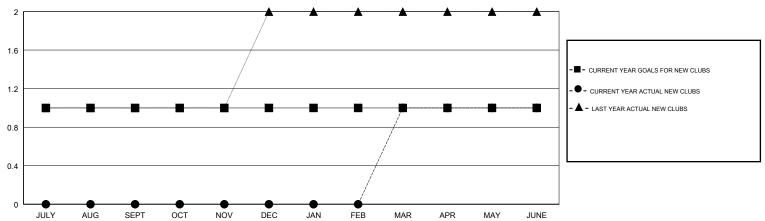

## LOCATION MINNESOTA

**GMT CA** 

| Clubs  RESULTS FOR 2017-2018 |               |           |               | Members               |                           |                         |                                              |
|------------------------------|---------------|-----------|---------------|-----------------------|---------------------------|-------------------------|----------------------------------------------|
|                              |               |           |               | RESULTS FOR 2017-2018 |                           |                         |                                              |
| QUARTER                      | NEW CLUB GOAL | NEW CLUBS | DROPPED CLUBS | QUARTER               | MEMBER GROWTH NET<br>GOAL | MEMBER GROWTH<br>ACTUAL | DROPPED MEMBERS ACTUAL (including transfers) |
| JULY/AUG/SEPT                | 1             | 0         | 1             | JULY/AUG/SEPT         | 29                        | 15                      | 34                                           |
| OCT/NOV/DEC                  | 0             | 0         | 1             | OCT/NOV/DEC           | 9                         | 36                      | 64                                           |
| JAN/FEB/MAR                  | 0             | 1         | 0             | JAN/FEB/MAR           | 9                         | 67                      | 39                                           |
| APR/MAY/JUNE                 | 0             | 0         | 0             | APR/MAY/JUNE          | 6                         | 37                      | 101                                          |