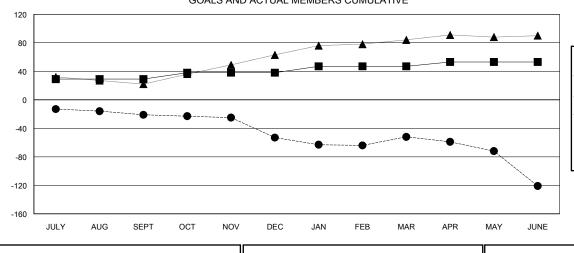

## GOALS AND ACTUAL MEMBERS CUMULATIVE

| <b>-</b> | MEMBER GROWTH NET GOAL |
|----------|------------------------|
| •-       | MEMBER GROWTH ACTUAL   |

| DROPPED CLUBS: 2 |     |
|------------------|-----|
| DROPPED MEMBERS  |     |
| <u> </u>         |     |
| DECEASED         | 15  |
| CLUB CANCELLED   | 29  |
| OTHER            | 194 |
| TOTAL            | 238 |